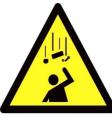

Always keep headlights on at daylight

Always give way for pedestrian to cross the road

Beware of falling object at all times

Beware of moving vehicles in the terminal

Stop at the junction prior to leave road