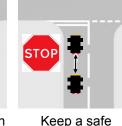

Always keep headlights on at daylight

Always give way for pedestrian to cross the road

Beware of falling object at all times

Beware of moving vehicles in the terminal

Stop at the junction prior to leave road