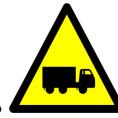

Always keep headlights on at daylight

Always give way for pedestrian to cross the road

Beware of falling object at all times

Beware of moving vehicles in the terminal

Stop at the junction prior to leave road