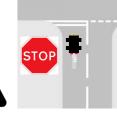

Always keep headlights on at daylight

Always give way for pedestrian to cross the road

Beware of falling object at all times

Beware of moving vehicles in the terminal

Stop at the junction prior to leave road